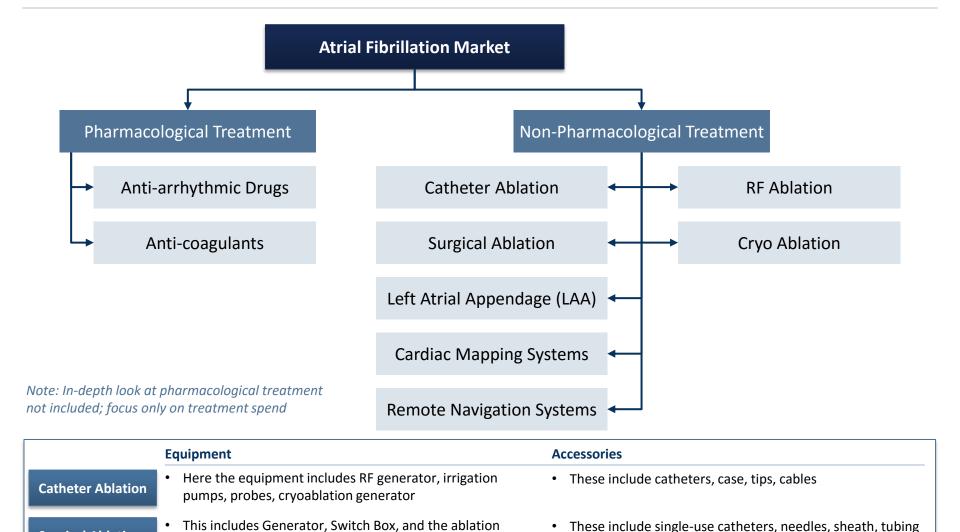

# **Market Segmentation**

clamp, cryoablation probe and Isolator multifunctional pen

**Surgical Ablation** 

Revenue

- **Surgical Ablation** 
  - Total revenue
  - Equipment revenue
  - Accessories revenue
- Catheter Ablation
  - Total revenue
  - - Total equipment revenue
      - Cryo-ablation equipment revenue
      - RF-ablation equipment revenue
- Left atrial appendage revenue
- Cardiac mapping system equipment revenue
- Cardiac remote robotic magnetic system equipment revenue